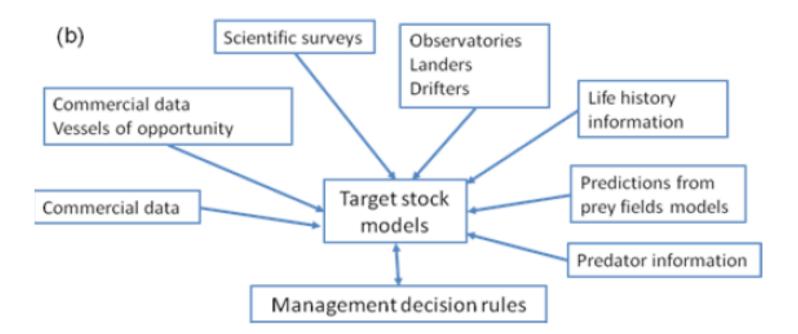

Adaptive Management of living Marine Resources by integrating different data sources and key ecological parameters (ADMAR)

Nils Olav Handegard

Institute of Marine Research (IMR), Bergen Centre for Ecological and Evolutionary Synthesis (CEES), Dept. of Biology, Univ. of Oslo

# The challenges

- Norwegian Ocean Resource Act
  How to address "data-poor" stocks
- How to utilize a larger part of our knowledgebase in management advice?
- Survey resource allocation

#### The challenges



The ecological framework for a managed stock.

# The proposed solution



#### **Potential sources of information**



# Overview of the project



Leif Chr Stige, CEES

Dag Hjermann, CEES

Project leader: Nils Olav Handegard, IMR Co-project leader: Nils Christian Stenseth, CEES