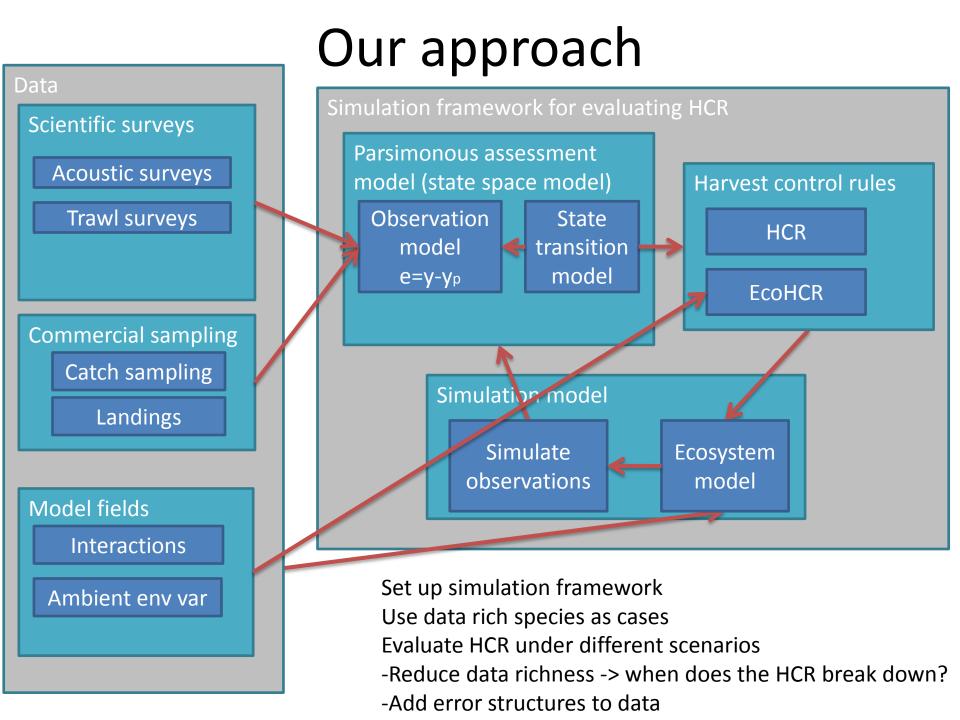

Adaptive Management of living Marine Resources by integrating different data sources and key ecological parameters (ADMAR)

Nils Olav Handegard

Institute of Marine Research (IMR), Bergen Centre for Ecological and Evolutionary Synthesis (CEES), Dept. of Biology, Univ. of Oslo

# The challenges

- Norwegian Ocean Resource Act
  How to address "data-poor" stocks
- How to utilize a larger part of our knowledgebase in management advice?
- Survey resource allocation

#### The challenges



The ecological framework for a managed stock.

# The proposed solution



#### **Potential sources of information**



# Overview of the project



Leif Chr Stige, CEES

Dag Hjermann, CEES

Project leader: Nils Olav Handegard, IMR Co-project leader: Nils Christian Stenseth, CEES