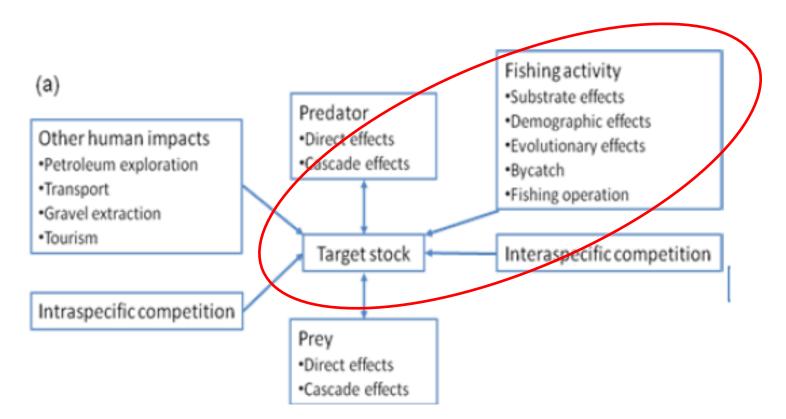

Adaptive Management of living Marine Resources by integrating different data sources and key ecological parameters (ADMAR)

Nils Olav Handegard

Institute of Marine Research (IMR), Bergen Centre for Ecological and Evolutionary Synthesis (CEES), Dept. of Biology, Univ. of Oslo

# The challenges

- Norwegian Ocean Resource Act
  How to address "data-poor" stocks
- How to utilize a larger part of our knowledgebase in management advice?
- Survey resource allocation

#### The challenges



The ecological framework for a managed stock.

# The proposed solution



#### **Potential sources of information**



# Overview of the project



Leif Chr Stige, CEES

Dag Hjermann, CEES

Project leader: Nils Olav Handegard, IMR Co-project leader: Nils Christian Stenseth, CEES