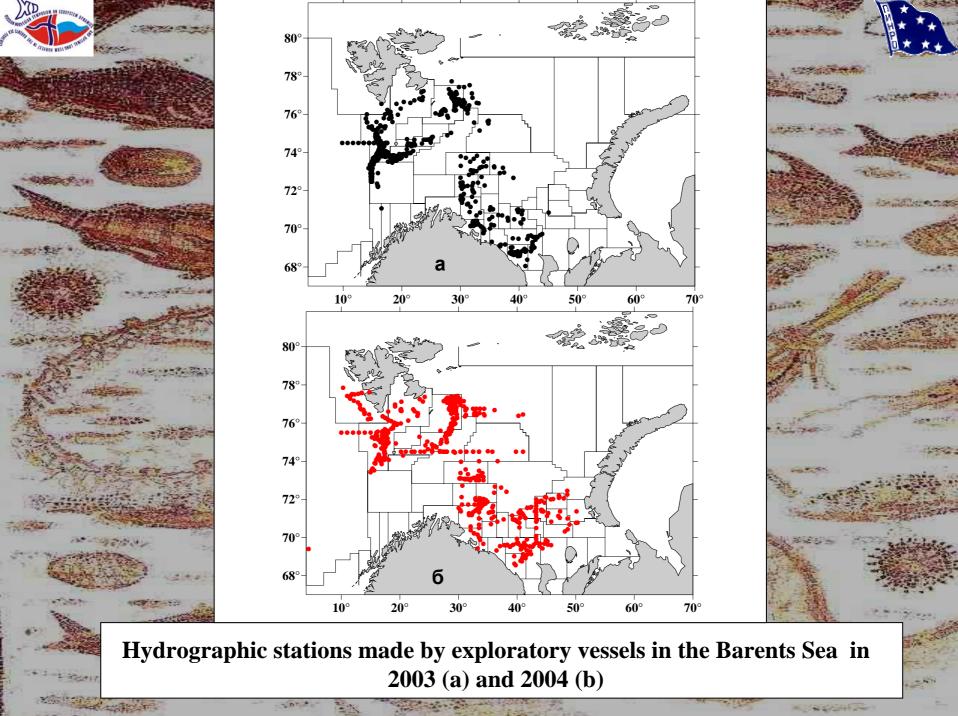

## Number of hydrographic stations made by observers from PINRO aboard fishing vessels in 2003 and 2004

|                                           | 2003   |     | 2004   |     |
|-------------------------------------------|--------|-----|--------|-----|
|                                           | Number | %   | Number | %   |
| According to Regulations No. 704          | 40     | 7   | 78     | 12  |
| According to the fishery program of JRNFC | 516    | 93  | 550    | 88  |
| TOTAL                                     | 556    | 100 | 628    | 100 |