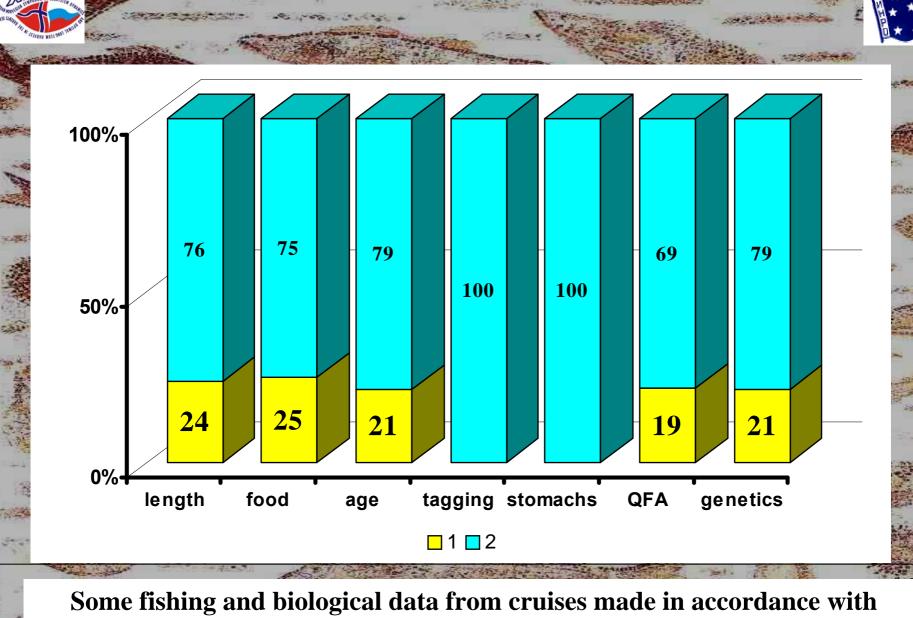

|                                                                                |                |         | Color of the second |         | The contract of | A STATE OF THE STA |          |  |  |  |
|--------------------------------------------------------------------------------|----------------|---------|---------------------|---------|-----------------|--------------------------------------------------------------------------------------------------------------------------------------------------------------------------------------------------------------------------------------------------------------------------------------------------------------------------------------------------------------------------------------------------------------------------------------------------------------------------------------------------------------------------------------------------------------------------------------------------------------------------------------------------------------------------------------------------------------------------------------------------------------------------------------------------------------------------------------------------------------------------------------------------------------------------------------------------------------------------------------------------------------------------------------------------------------------------------------------------------------------------------------------------------------------------------------------------------------------------------------------------------------------------------------------------------------------------------------------------------------------------------------------------------------------------------------------------------------------------------------------------------------------------------------------------------------------------------------------------------------------------------------------------------------------------------------------------------------------------------------------------------------------------------------------------------------------------------------------------------------------------------------------------------------------------------------------------------------------------------------------------------------------------------------------------------------------------------------------------------------------------------|----------|--|--|--|
| ICES                                                                           | Data collected |         |                     |         |                 |                                                                                                                                                                                                                                                                                                                                                                                                                                                                                                                                                                                                                                                                                                                                                                                                                                                                                                                                                                                                                                                                                                                                                                                                                                                                                                                                                                                                                                                                                                                                                                                                                                                                                                                                                                                                                                                                                                                                                                                                                                                                                                                                |          |  |  |  |
| areas                                                                          | Measurement    | Feeding | Age                 | Tagging | Stomachs        | QFA                                                                                                                                                                                                                                                                                                                                                                                                                                                                                                                                                                                                                                                                                                                                                                                                                                                                                                                                                                                                                                                                                                                                                                                                                                                                                                                                                                                                                                                                                                                                                                                                                                                                                                                                                                                                                                                                                                                                                                                                                                                                                                                            | Genetics |  |  |  |
| Implementing Regulations No.704 (January-August)                               |                |         |                     |         |                 |                                                                                                                                                                                                                                                                                                                                                                                                                                                                                                                                                                                                                                                                                                                                                                                                                                                                                                                                                                                                                                                                                                                                                                                                                                                                                                                                                                                                                                                                                                                                                                                                                                                                                                                                                                                                                                                                                                                                                                                                                                                                                                                                |          |  |  |  |
| I                                                                              | 113214         | 14081   | 1776                | -       | -               | 1320                                                                                                                                                                                                                                                                                                                                                                                                                                                                                                                                                                                                                                                                                                                                                                                                                                                                                                                                                                                                                                                                                                                                                                                                                                                                                                                                                                                                                                                                                                                                                                                                                                                                                                                                                                                                                                                                                                                                                                                                                                                                                                                           | -        |  |  |  |
| II-a                                                                           | 70371          | 6776    | 1814                | -       | -               | 1665                                                                                                                                                                                                                                                                                                                                                                                                                                                                                                                                                                                                                                                                                                                                                                                                                                                                                                                                                                                                                                                                                                                                                                                                                                                                                                                                                                                                                                                                                                                                                                                                                                                                                                                                                                                                                                                                                                                                                                                                                                                                                                                           | 100      |  |  |  |
| II-b                                                                           | 38282          | 2950    | 550                 | -       | -               | 575                                                                                                                                                                                                                                                                                                                                                                                                                                                                                                                                                                                                                                                                                                                                                                                                                                                                                                                                                                                                                                                                                                                                                                                                                                                                                                                                                                                                                                                                                                                                                                                                                                                                                                                                                                                                                                                                                                                                                                                                                                                                                                                            | -        |  |  |  |
| Total                                                                          | 221867         | 23807   | 4140                | -       | -               | 3560                                                                                                                                                                                                                                                                                                                                                                                                                                                                                                                                                                                                                                                                                                                                                                                                                                                                                                                                                                                                                                                                                                                                                                                                                                                                                                                                                                                                                                                                                                                                                                                                                                                                                                                                                                                                                                                                                                                                                                                                                                                                                                                           | 100      |  |  |  |
| According to the Protocol of the 33d meeting of the JRNFC (September-December) |                |         |                     |         |                 |                                                                                                                                                                                                                                                                                                                                                                                                                                                                                                                                                                                                                                                                                                                                                                                                                                                                                                                                                                                                                                                                                                                                                                                                                                                                                                                                                                                                                                                                                                                                                                                                                                                                                                                                                                                                                                                                                                                                                                                                                                                                                                                                |          |  |  |  |
| I                                                                              | 298688         | 29671   | 7164                | -       | -               | 5056                                                                                                                                                                                                                                                                                                                                                                                                                                                                                                                                                                                                                                                                                                                                                                                                                                                                                                                                                                                                                                                                                                                                                                                                                                                                                                                                                                                                                                                                                                                                                                                                                                                                                                                                                                                                                                                                                                                                                                                                                                                                                                                           | 300      |  |  |  |
| II-a                                                                           | 19212          | 1844    | 233                 | -       | 150             | 235                                                                                                                                                                                                                                                                                                                                                                                                                                                                                                                                                                                                                                                                                                                                                                                                                                                                                                                                                                                                                                                                                                                                                                                                                                                                                                                                                                                                                                                                                                                                                                                                                                                                                                                                                                                                                                                                                                                                                                                                                                                                                                                            | -        |  |  |  |
| II-b                                                                           | 402085         | 40554   | 7924                | 915     | -               | 7579                                                                                                                                                                                                                                                                                                                                                                                                                                                                                                                                                                                                                                                                                                                                                                                                                                                                                                                                                                                                                                                                                                                                                                                                                                                                                                                                                                                                                                                                                                                                                                                                                                                                                                                                                                                                                                                                                                                                                                                                                                                                                                                           | 75       |  |  |  |
| Total                                                                          | 719985         | 72069   | 15321               | 915     | 150             | 12870                                                                                                                                                                                                                                                                                                                                                                                                                                                                                                                                                                                                                                                                                                                                                                                                                                                                                                                                                                                                                                                                                                                                                                                                                                                                                                                                                                                                                                                                                                                                                                                                                                                                                                                                                                                                                                                                                                                                                                                                                                                                                                                          | 375      |  |  |  |
| TOTAL                                                                          |                |         |                     |         |                 |                                                                                                                                                                                                                                                                                                                                                                                                                                                                                                                                                                                                                                                                                                                                                                                                                                                                                                                                                                                                                                                                                                                                                                                                                                                                                                                                                                                                                                                                                                                                                                                                                                                                                                                                                                                                                                                                                                                                                                                                                                                                                                                                |          |  |  |  |
| I                                                                              | 411902         | 43752   | 8940                | -       | -               | 8630                                                                                                                                                                                                                                                                                                                                                                                                                                                                                                                                                                                                                                                                                                                                                                                                                                                                                                                                                                                                                                                                                                                                                                                                                                                                                                                                                                                                                                                                                                                                                                                                                                                                                                                                                                                                                                                                                                                                                                                                                                                                                                                           | 300      |  |  |  |
| II-a                                                                           | 89583          | 8620    | 2047                | -       | 150             | 1900                                                                                                                                                                                                                                                                                                                                                                                                                                                                                                                                                                                                                                                                                                                                                                                                                                                                                                                                                                                                                                                                                                                                                                                                                                                                                                                                                                                                                                                                                                                                                                                                                                                                                                                                                                                                                                                                                                                                                                                                                                                                                                                           | 100      |  |  |  |
| II-b                                                                           | 440367         | 43504   | 8474                | 915     | -               | 8154                                                                                                                                                                                                                                                                                                                                                                                                                                                                                                                                                                                                                                                                                                                                                                                                                                                                                                                                                                                                                                                                                                                                                                                                                                                                                                                                                                                                                                                                                                                                                                                                                                                                                                                                                                                                                                                                                                                                                                                                                                                                                                                           | 75       |  |  |  |
| Total                                                                          | 941852         | 95876   | 19461               | 915     | 150             | 18684                                                                                                                                                                                                                                                                                                                                                                                                                                                                                                                                                                                                                                                                                                                                                                                                                                                                                                                                                                                                                                                                                                                                                                                                                                                                                                                                                                                                                                                                                                                                                                                                                                                                                                                                                                                                                                                                                                                                                                                                                                                                                                                          | 475      |  |  |  |

Some fishing and biological data from cruises made in accordance with Regulations No.704 (1) and when taking scientific quotas (2) in the total volume of data collected in 2004.

No.704 (dark-blue colour) and the Program of JRNFC (red colour) in 2004