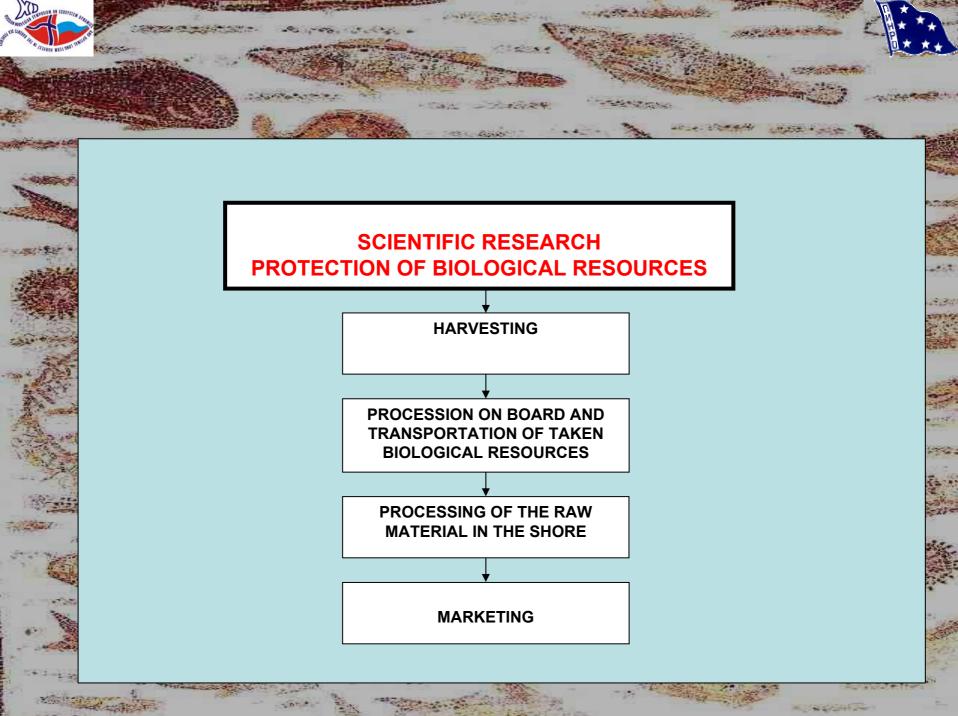

## Word Fisheries Production 1950-1998



## **(FAO):**

- 1997 40% commercial fish stocks still have potential for fishery;
- 60% overexploited or harvested at a maximum yield;
- 2000 25 % commercial fish stocks still have potential for fishery
- 75% overexploited or harvested at a maximum level;





Federation No.704 "On the quotas for harvesting aquatic biological resources" of 20 November 2003.







## Number of hydrographic stations made by observers from PINRO aboard fishing vessels in 2003 and 2004

|                                           | 2003   |     | 2004   |     |
|-------------------------------------------|--------|-----|--------|-----|
|                                           | Number | %   | Number | %   |
| According to Regulations No. 704          | 40     | 7   | 78     | 12  |
| According to the fishery program of JRNFC | 516    | 93  | 550    | 88  |
| TOTAL                                     | 556    | 100 | 628    | 100 |



|                                                                                |                |         | Color of the sec