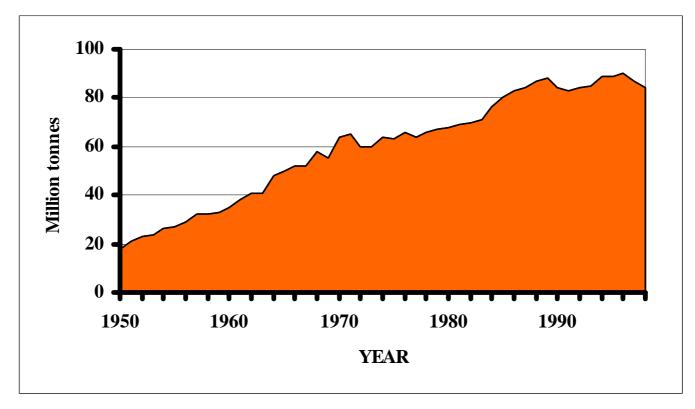

## Word Fisheries Production 1950-1998



## **(FAO):**

- 1997 40% commercial fish stocks still have potential for fishery;
- 60% overexploited or harvested at a maximum yield;
- 2000 25 % commercial fish stocks still have potential for fishery
- 75% overexploited or harvested at a maximum level;





Federation No.704 "On the quotas for harvesting aquatic biological resources" of 20 November 2003.







## Number of hydrographic stations made by observers from PINRO aboard fishing vessels in 2003 and 2004

|                                           | 2003   |     | 2004   |     |
|-------------------------------------------|--------|-----|--------|-----|
|                                           | Number | %   | Number | %   |
| According to Regulations No. 704          | 40     | 7   | 78     | 12  |
| According to the fi