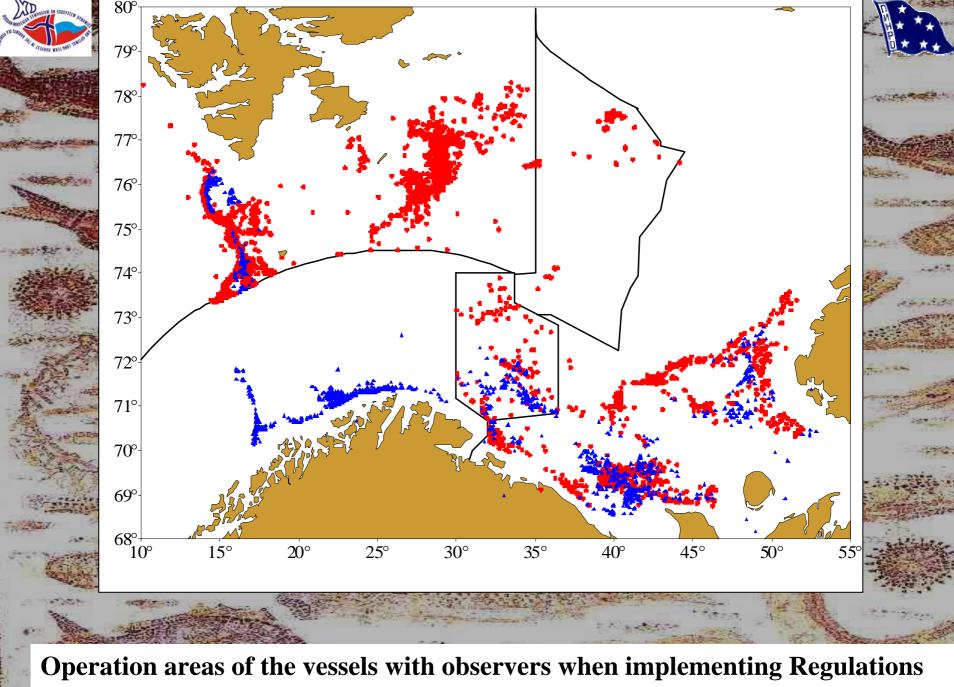

Some fishing and biological data from cruises made in accordance with Regulations No.704 (1) and when taking scientific quotas (2) in the total volume of data collected in 2004.

No.704 (dark-blue colour) and the Program of JRNFC (red colour) in 2004